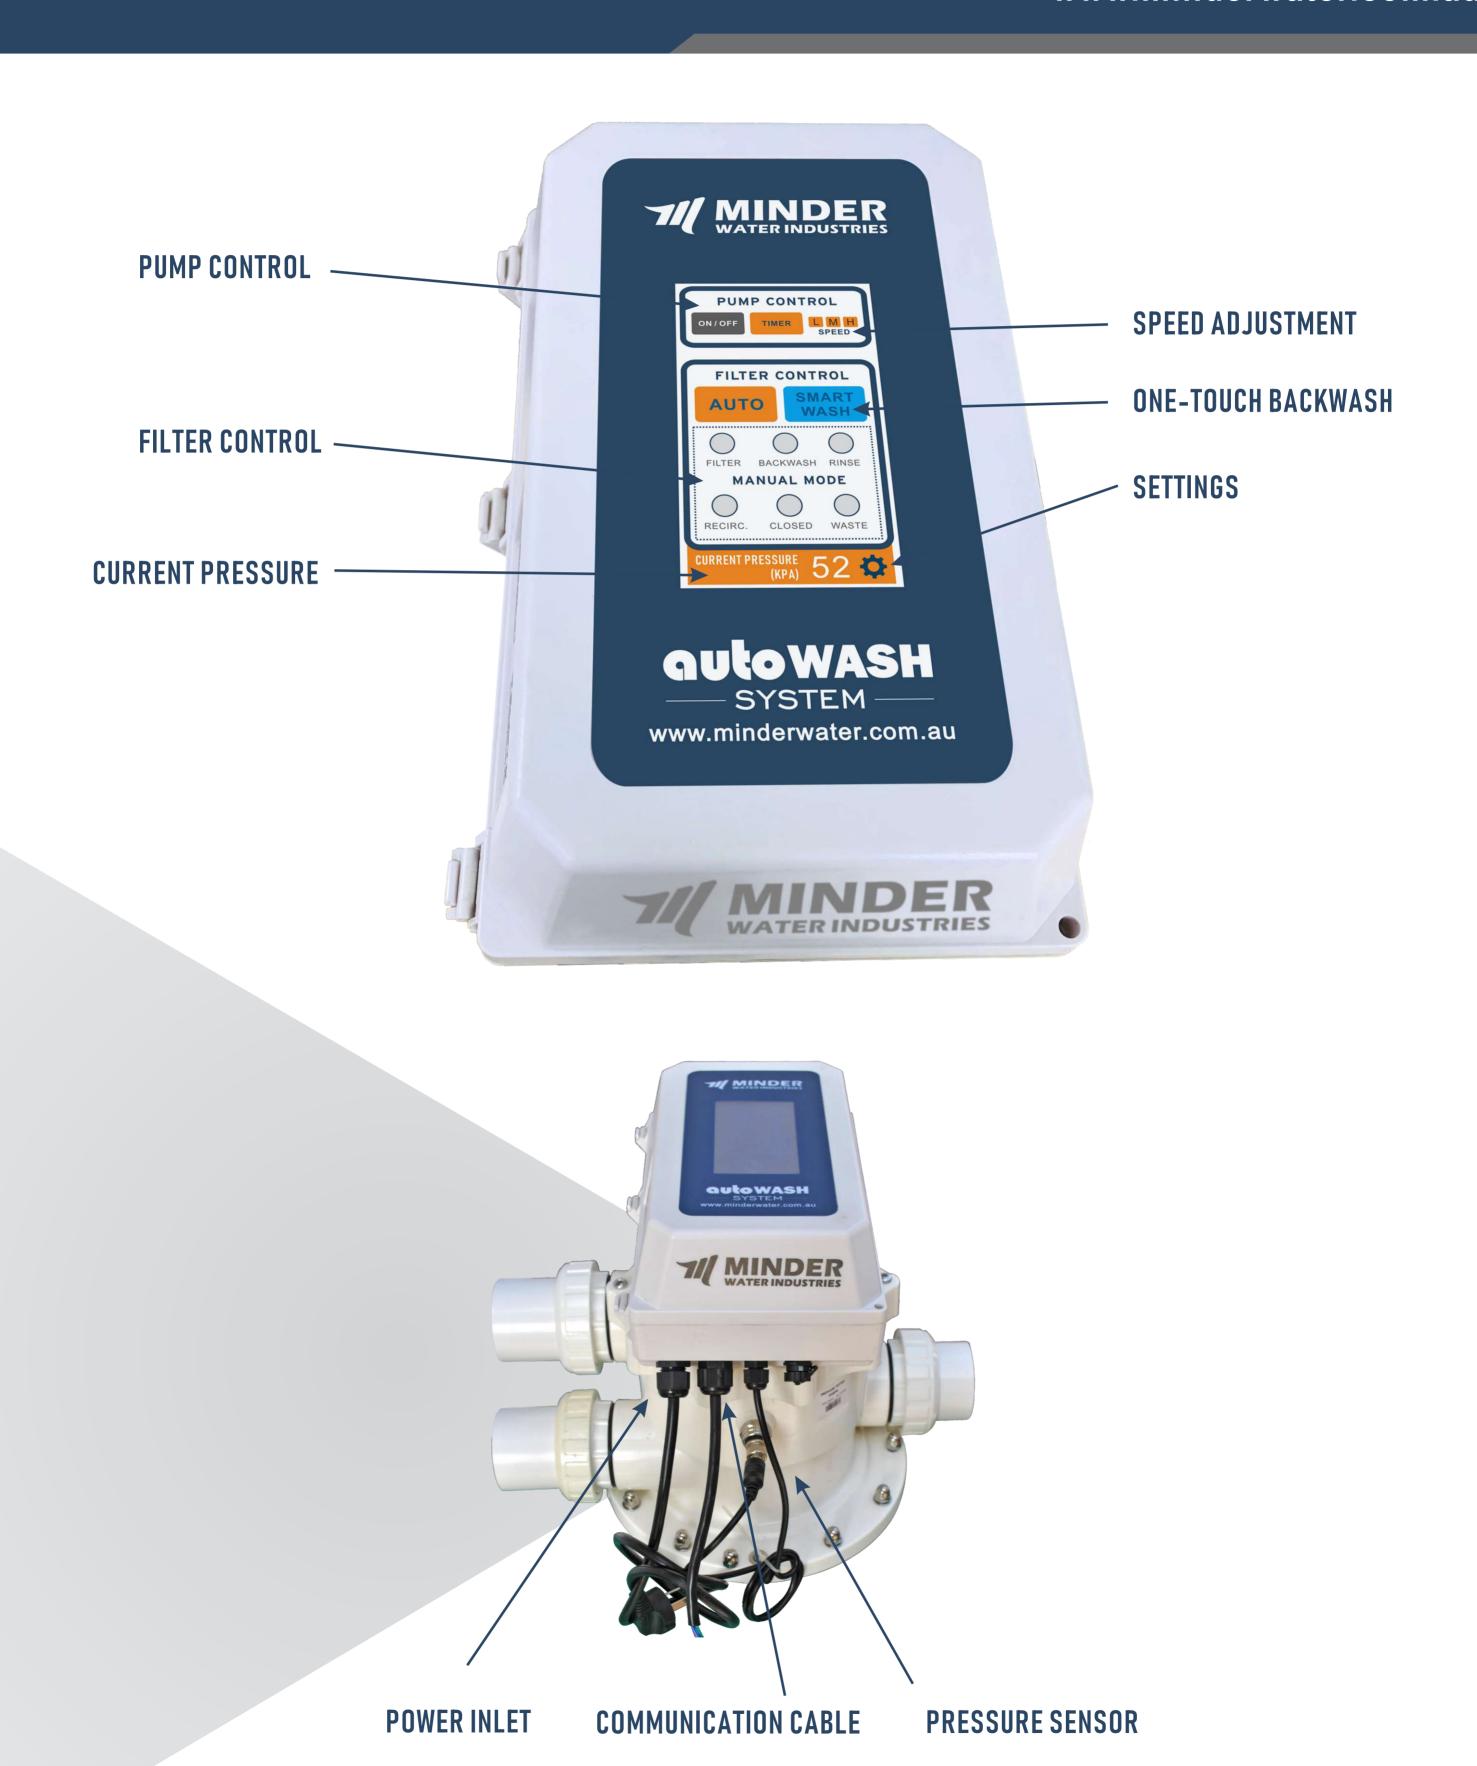

# **SMART SPEED ADJUSTMENT**

High when backwash, Low at night time.

#### **SMART WASH**

Backwash the filter with a touch of a button, easy.

### **MOTORISED ROTOR**

Change valve position without a handle.

#### **BUILT-ON PRESSURE SENSOR**

Backwash automatically when tank pressure is high.

#### 5-INCH LCD TOUCH SCREEN

Display and control with ease.

#### **AutoWash OS**

User friendly interface.

# **WEATHER PROOF CASING**

Sealed casing for weather proofing.