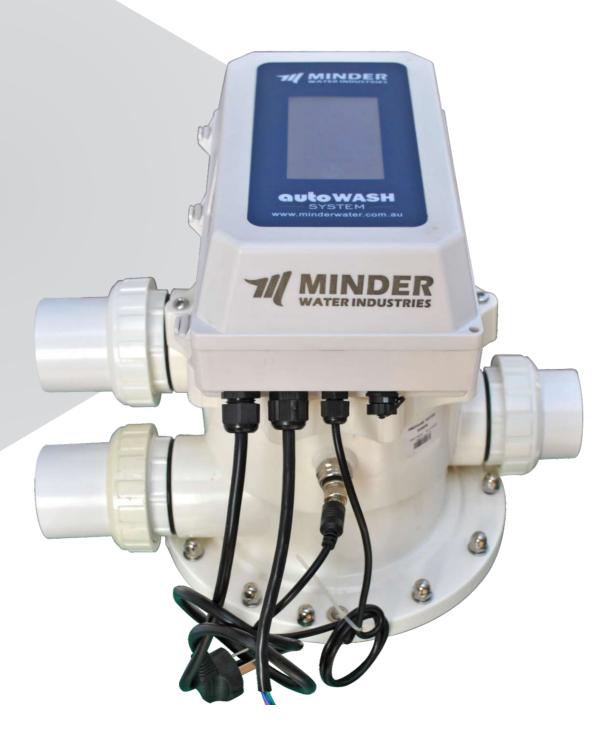

# MINDER'S NEW MEDIA FILTER, WITH AUTO VALVE

# **SMART SPEED ADJUSTMENT**

High when backwash, Low at night time.

#### **SMART WASH**

Backwash the filter with a touch of a button, easy.

### **MOTORISED ROTOR**

Change valve position without a handle.

#### **BUILT-ON PRESSURE SENSOR**

Backwash automatically when tank pressure is high.

#### 5-INCH LCD TOUCH SCREEN

Display and control with ease.

#### **AutoWash OS**

User friendly interface.

# **WEATHER PROOF CASING**

Sealed casing for weather proofing.